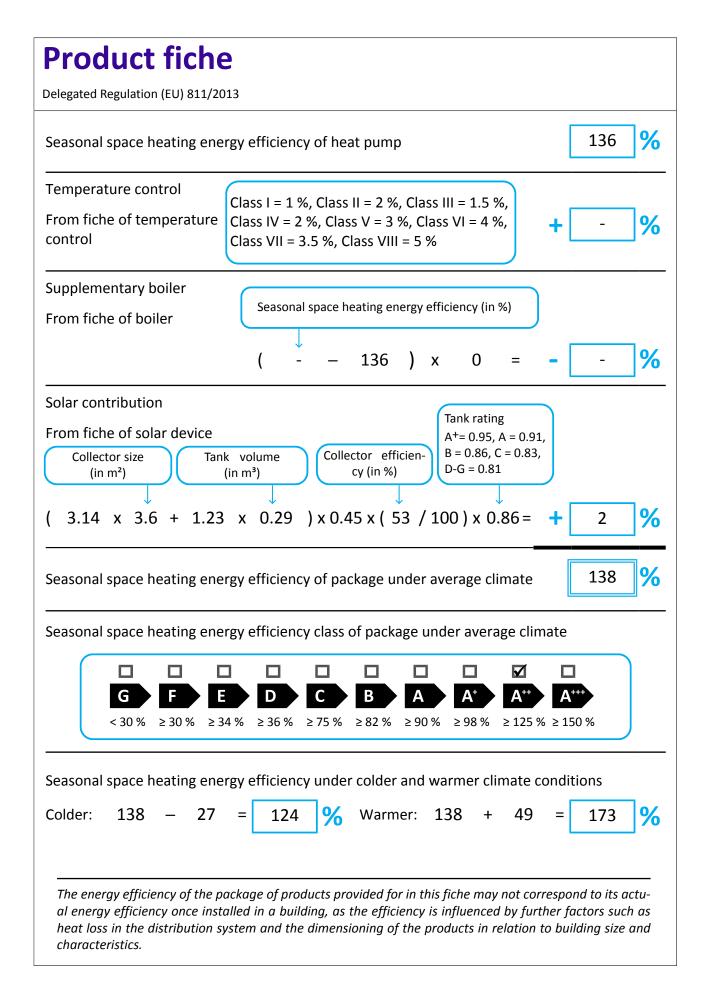

## **Product fiche**

Delegated Regulation (EU) 811/2013

Water heating energy efficiency of combination heater

87 %

Declared load profile:

Solar contribution

From fiche of solar device

Auxiliary electricity

(1.1 x

87 - 10%)

1.1 - 7.6 -

87 = + (

0 %

Water heating energy efficiency of package under average climate

L

87 %

Water heating energy efficiency class of package under average climate

Water heating energy efficiency under colder and warmer climate conditions

Colder: 87 - 0.2 x

0

87 %

Warmer:

87

+ 0.4 x

0

87 %

The energy efficiency of the package of products provided for in this fiche may not correspond to its actual energy efficiency once installed in a building, as the efficiency is influenced by further factors such as heat loss in the distribution system and the dimensioning of the products in relation to building size and characteristics.