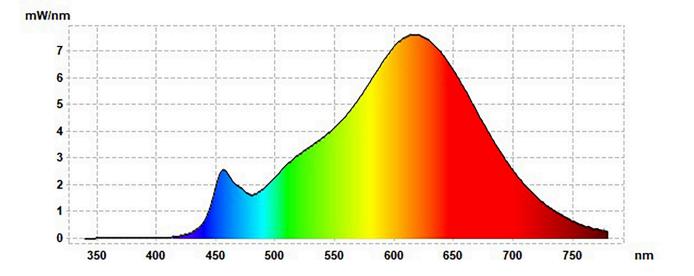

#### Parameter Parameter Value Value **General product parameters:** Energy consumption in on-3 Energy efficiency G mode (kWh/1000 h), rounded class up to the nearest integer Useful luminous flux (duse), in-210 in Correlated colour 2 700 dicating if it refers to the flux in Sphere (360°) temperature, a sphere (360°), in a wide cone rounded to the near-(120°) or in a narrow cone (90°) est 100 K, or the range of correlated colour temperatures, rounded to the nearest 100 K, that can be set 3,0 0,00 On-mode power (P<sub>on</sub>), Standby power (P<sub>sb</sub>), expressed in W expressed in W and rounded to the second decimal Colour rendering in-90 Networked standby power (P<sub>net</sub>) for CLS, expressed in W dex, rounded to the nearest integer, or and rounded to the second decthe range of CRI-valimal ues that can be set 72 Outer dimen-Spectral power dis-See image Height sions without tribution in the in last page Width 45 separate conrange 250 nm to 800 45 Depth trol gear, lightnm, at full-load