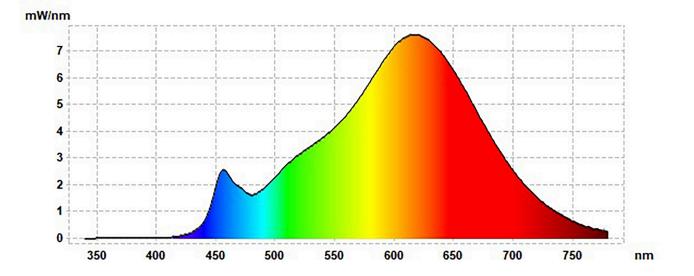

#### Parameter Parameter Value Value **General product parameters:** Energy consumption in on-3 Energy efficiency G mode (kWh/1000 h), rounded class up to the nearest integer Useful luminous flux (duse), in-210 in Correlated colour 2000...2700 dicating if it refers to the flux in Sphere (360°) temperature, a sphere (360°), in a wide cone rounded to the near-(120°) or in a narrow cone (90°) est 100 K, or the range of correlated colour temperatures, rounded to the nearest 100 K, that can be set 3,0 0,00 On-mode power (P<sub>on</sub>), Standby power (P<sub>sb</sub>), expressed in W expressed in W and rounded to the second decimal Colour rendering in-90 Networked standby power (P<sub>net</sub>) for CLS, expressed in W dex, rounded to the nearest integer, or and rounded to the second decthe range of CRI-valimal ues that can be set Outer dimen-110 Spectral power dis-See image Height sions without tribution in the in last page Width 60 separate conrange 250 nm to 800 Depth 60 trol gear, lightnm, at full-load